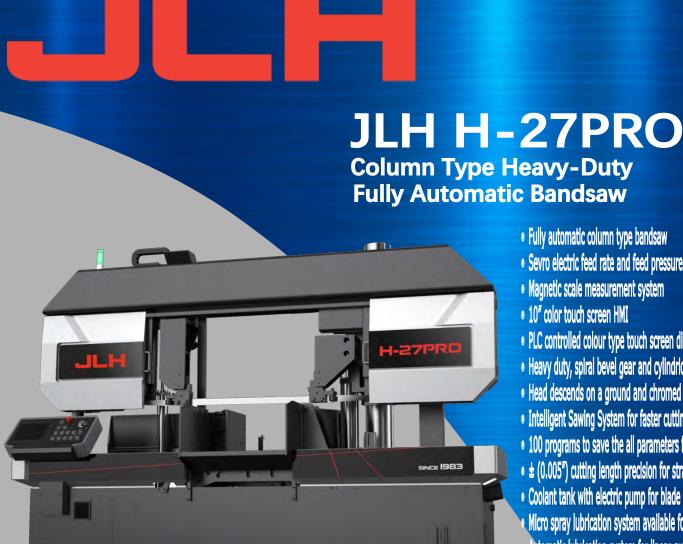

**Column Type Heavy-Duty Fully Automatic Bandsaw** 

- Fully automatic column type bandsaw
- Sevro electric feed rate and feed pressure controls
- Magnetic scale measurement system
- 10" color touch screen HMI
- PLC controlled colour type touch screen display
- Heavy duty, spiral bevel gear and cylindrical gear combination gearbox
- Head descends on a ground and chromed over-sized column
- Intelligent Sawing System for faster cutting and prolonged blade life
- 100 programs to save the all parameters for cutting the same material again
- ± (0.005") cutting length precision for straight cut
- Coolant tank with electric pump for blade lubrication and cooling
- Micro spray lubrication system available for saw blade
- Automatic lubrication system for linear guides and rotating head

## JLH Column-Type Heavy-Duty Bandsaw

JLH Saws H-27PRO is a rigid column-type production bandsaw machine. The H-27PRO has a massive, engineered base with a strong saw frame. Additionally, a 14.7 HP motor drives an extremely heavy-duty direct drive gearbox. The JLH Saws control allows for programming up to 100 jobs...consisting of a length and part count. Equipped with the JLH Saws exclusive "Intelligent Sawing System", JLH Saws controls blade speed, feed rate and feed pressure to provide optimum cutting performance and superior blade life.